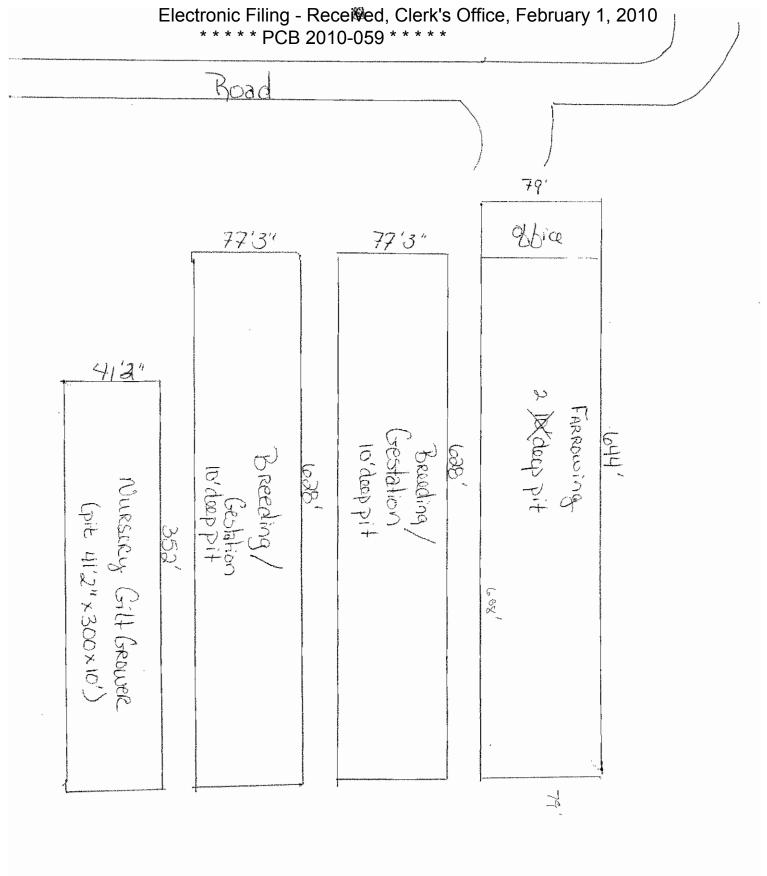

Livestock waste management facilities consisting of one manure pit (41.17 ft. x 300. Ft. x 10 ft. deep) and 10 pump out pits (6 ft. x 6 ft. x 10 ft. deep) and the portion of the concrete slotted floor over the manure pit in the Nursery building; one manure pit (77.25 ft. x 628 ft. x 10 ft. deep) with 24 pump out pits (6 ft. x 6 ft. x 10 ft. deep) and the portion of the concrete slotted floor over the manure pit in each of the two Breeding/Gestation buildings; sixty manure pits each (7 ft. x 70 ft. x 2 ft. deep) and the portion of the concrete slotted floor over the manure pits in the Farrowing building; and approximately 785 ft. of 8-inch diameter PVC manure transfer piping.

The water pollution control facilities in this request include the following:

Pitch Co III, Inc 15379 N. 725th St. Montrose, IL 62445

SW 1/4 of Section 5, T7N, R9E of the 3rd PM in Jasper County.

Livestock waste management facilities consisting of one manure pit (41.17 ft. x 300 ft. x 10 ft. deep) and 10 pump out pits (6 ft. x 6 ft. x 10 ft. deep) and the portion of the concrete slotted floor over the manure pit in the Nursery building; one manure pit (77.25 ft. x 628 ft. x 10 ft. deep) with 24 pump out pits (6 ft. x 6 ft. x 10 ft. deep) and the portion of concrete slotted floor over the manure pit in each of the two Breeding/Gestation buildings; sixty manure pits each (7 ft. x 70 ft. x 2 ft. deep) and the portion of the concrete slotted floor over the manure pits in the Farrowing building; and approximately 785 ft. of 8 inch diameter PVC manure transfer piping.