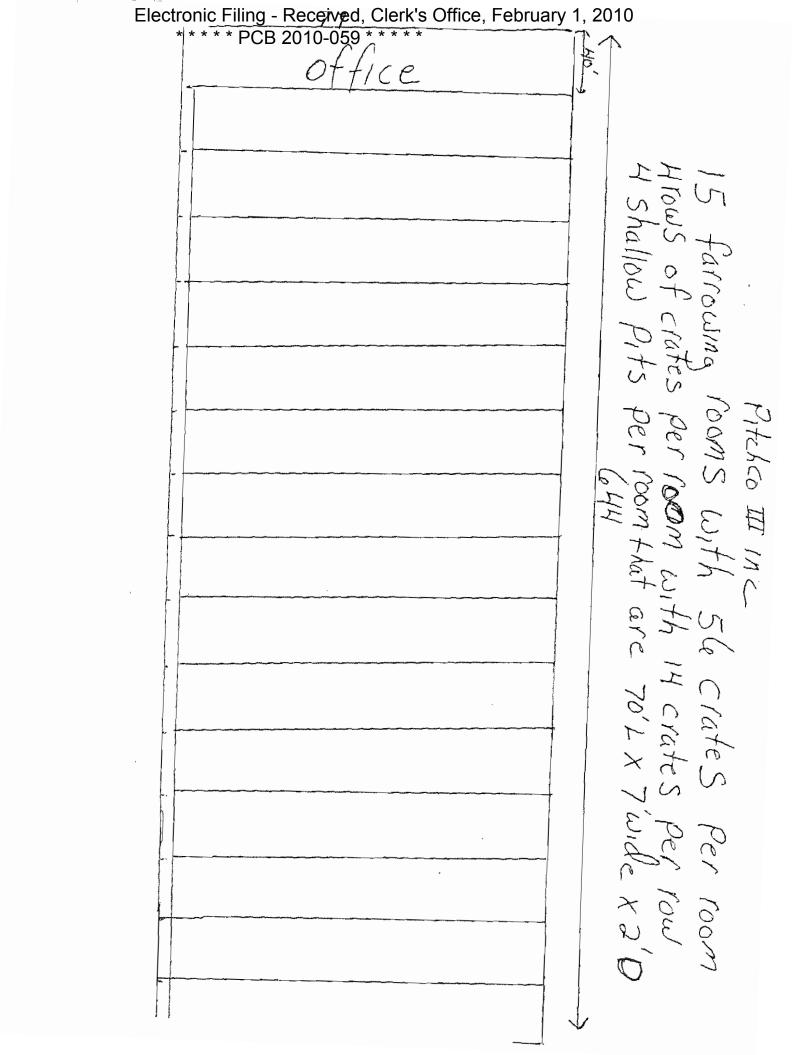

Livestock waste management facilities consisting of one manure pit (41.17 ft. x 300. Ft. x 10 ft. deep) and 10 pump out pits (6 ft. x 6 ft. x 10 ft. deep) and the portion of the concrete slotted floor over the manure pit in the Nursery building; one manure pit (77.25 ft. x 628 ft. x 10 ft. deep) with 24 pump out pits (6 ft. x 6 ft. x 10 ft. deep) and the portion of the concrete slotted floor over the manure pit in each of the two Breeding/Gestation buildings; sixty manure pits each (7 ft. x 70 ft. x 2 ft. deep) and the portion of the concrete slotted floor over the manure pits in the Farrowing building; and approximately 785 ft. of 8-inch diameter PVC manure transfer piping.

The water pollution control facilities in this request include the following:

Pitch Co III, Inc 15379 N. 725th St. Montrose, IL 62445

SW 1/4 of Section 5, T7N, R9E of the 3rd PM in Jasper County.

Livestock waste management facilities consisting of one manure pit (41.17 ft. x 300 ft. x 10 ft. deep) and 10 pump out pits (6 ft. x 6 ft. x 10 ft. deep) and the portion of the concrete slotted floor over the manure pit in the Nursery building; one manure pit (77.25 ft. x 628 ft. x 10 ft. deep) with 24 pump out pits (6 ft. x 6 ft. x 10 ft. deep) and the portion of concrete slotted floor over the manure pit in each of the two Breeding/Gestation buildings; sixty manure pits each (7 ft. x 70 ft. x 2 ft. deep) and the portion of the concrete slotted floor over the manure pits in the Farrowing building; and approximately 785 ft. of 8 inch diameter PVC manure transfer piping.